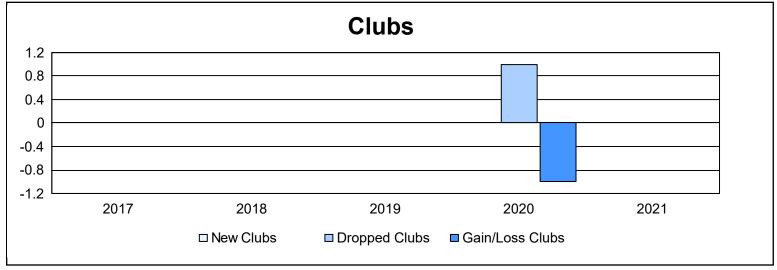

District 104 D As of June 2021 Cumulative

| Year      | New<br>Clubs | Dropped<br>Clubs | Gain/<br>Loss<br>Clubs | New<br>Members | Charter<br>Members | Reinstate<br>Members | Transfer<br>Members | Total<br>Member<br>Added | Total<br>Members<br>Dropped | Gain/<br>Loss<br>Members |
|-----------|--------------|------------------|------------------------|----------------|--------------------|----------------------|---------------------|--------------------------|-----------------------------|--------------------------|
| 2016-2017 | 0            | 0                | 0                      | 114            | 0                  | 3                    | 3                   | 120                      | 175                         | -55                      |
| 2017-2018 | 0            | 0                | 0                      | 105            | 4                  | 2                    | 60                  | 171                      | 167                         | 4                        |
| 2018-2019 | 0            | 0                | 0                      | 100            | 0                  | 2                    | 35                  | 137                      | 200                         | -63                      |
| 2019-2020 | 0            | 1                | -1                     | 86             | 1                  | 3                    | 0                   | 90                       | 137                         | -47                      |
| 2020-2021 | 0            | 0                | 0                      | 55             | 0                  | 2                    | 3                   | 60                       | 189                         | -129                     |
| Average   | 0            | 0                | 0                      | 92             | 1                  | 2                    | 20                  | 116                      | 174                         | -58                      |